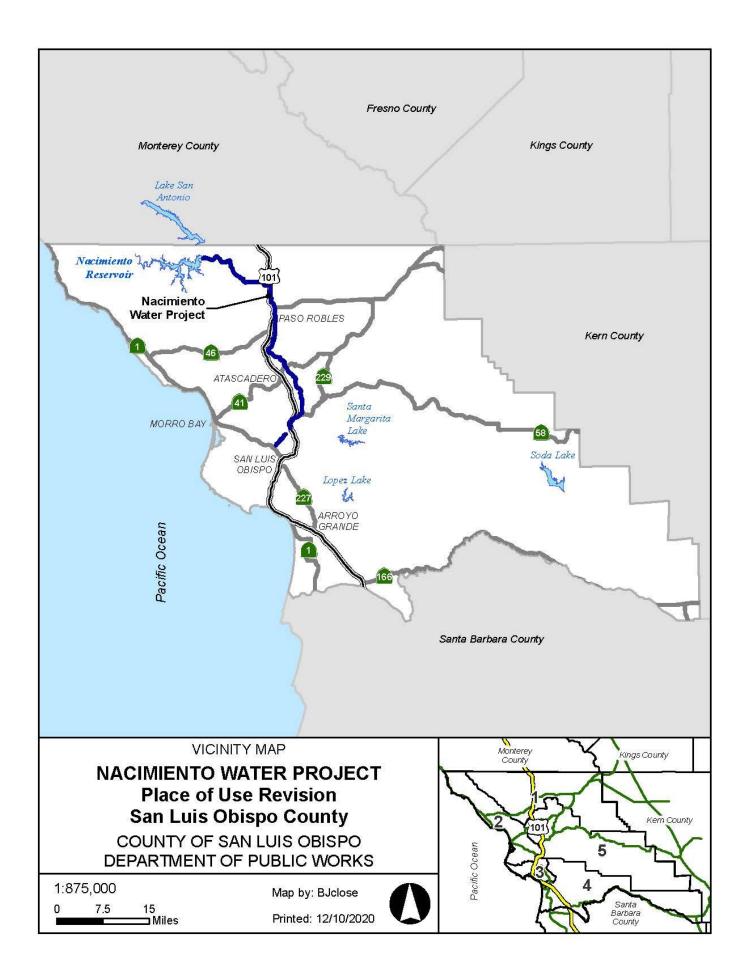

# 1.0 INTRODUCTION

The San Luis Obispo County Flood Control and Water Conservation District (District) has requested that the Monterey County Water Resources Agency (MCWRA) file petitions on its behalf to revise the State Water Resources Control Board (SWRCB) license and permit for the Nacimiento Water Project (NWP). The revision would eliminate the approved Place of Use (POU) net area limits so that only the gross area limit applies to beneficial use of Nacimiento Water within the District (the proposed action; project). The POU gross area limit is the District boundary (i.e., the San Luis Obispo County boundary, Figure 1).

The SWRCB approvals for the NWP include License 7543 and Permit 21089. A 2008 SWRCB licenses and permit amendment (SWRCB 2008) lists the District's POU *gross area limit* as the District boundary (Figure 1), and POU *net area limits* as: "500 acres of irrigated agriculture and 7,000 acres of urban and suburban lands within the San Luis Obispo County Flood Control and Water Conservation District as shown on a map dated June 8, 1967."

# **3.0 PROPOSED ACTION**

This addendum, FEIR Addendum #5, evaluates the District's proposal to petition the SWRCB to modify the District's POU net area limits so that they are consistent with the gross area limits - the District boundary (i.e., the San Luis Obispo County boundary, Figure 1). If the petitions were approved, the District would not be limited by the SWRCB in where existing Nacimiento water allocation could be put to beneficial use in the future. Under the proposed action, the District's two previously approved beneficial uses, urban/suburban and agricultural, would remain unchanged, although the acreages of each use could change over time.