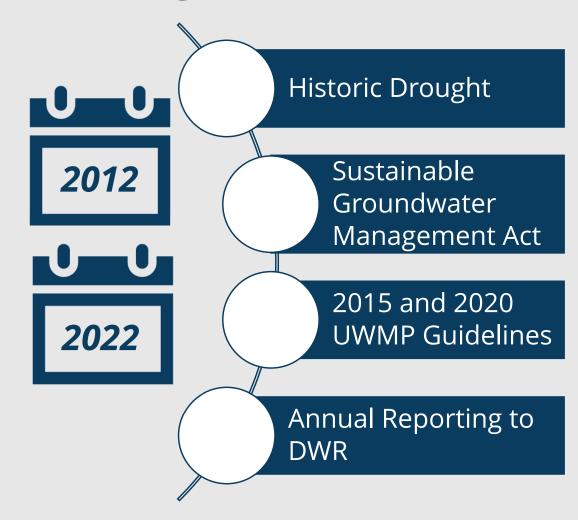

### **Master Water Report - Background**

- 2012 Report out of date!
- Automated system
- Water supply & demand
- Inform decisionmakers and the public