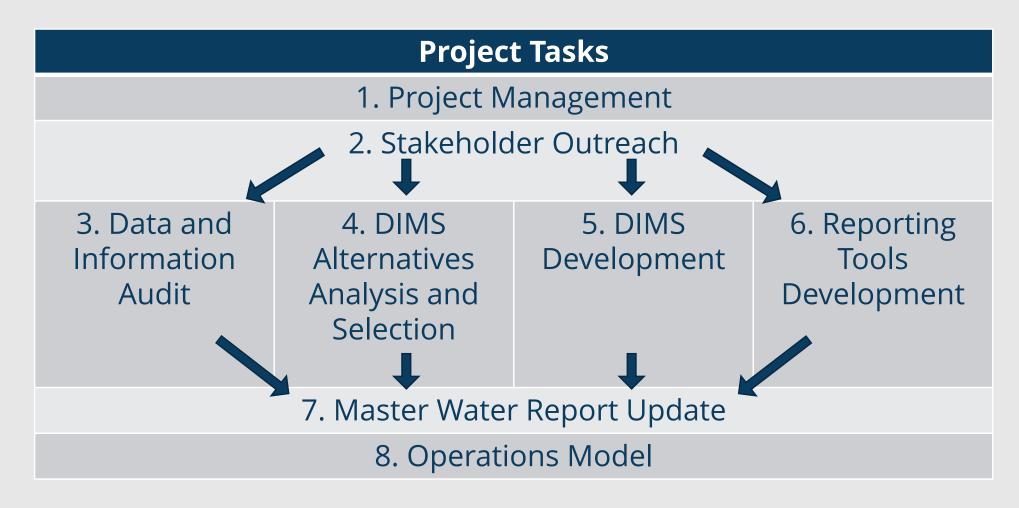

# Master Water Report Update... Update

June 7, 2023

### **Master Water Report (MWR) Update**

- Background of Project
  - Goals
  - Project Components
- Summary of Data & Information Audit
- Development Steps
- Proof of Concept
- Next Steps



### **Master Water Report - Background**

- 2012 Report out of date!
- Automated system
- Water supply & demand
- Inform decisionmakers and the public





### **Master Water Report - Project Components**





### **Master Water Report - Project Components**







Master Water Report



Resource Summary Reports



Community Plans



GW Basin Reports



Municipal Service Review



Regional Housing and Infrastructure

| Data Type     | Data                        | Data Source                                         |
|---------------|-----------------------------|-----------------------------------------------------|
| GIS - Mapping | Current and Future Land Use | General Plans/Planning Department                   |
|               | Address Points              | SLO County                                          |
|               | Current Population          | Census                                              |
|               | Community Boundaries        | SLO LAFCO