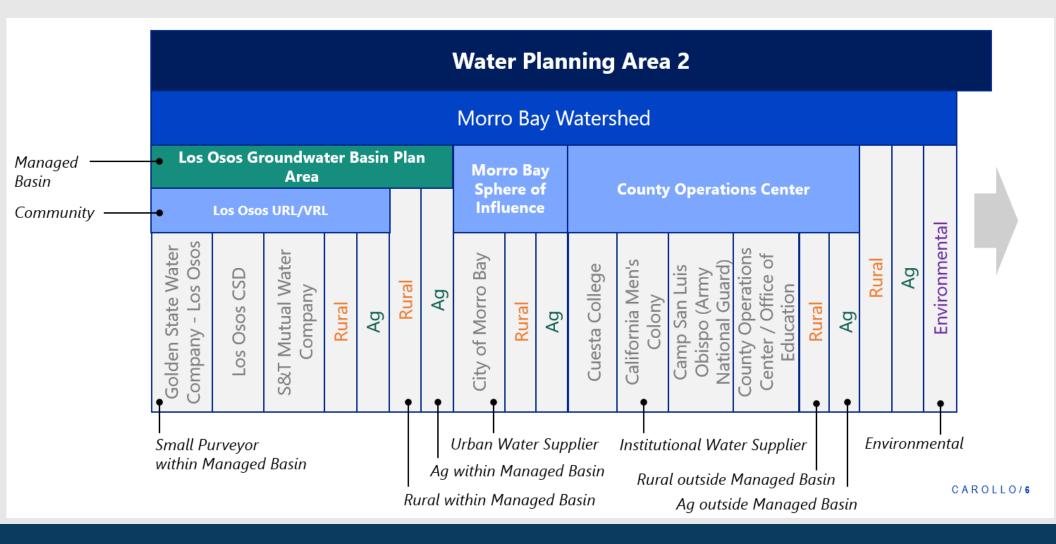

rs to 2045

**Buildout** 

Key Results

Supply and Demand

**Risk Scores** 

Demands by Type

Sources by Type

Updates

Changes in demands – land use, development, conservation, etc

**Projects** 

Future supply conditions

Assumptions for growth

Restrictions on use







### **Master Water Report - Development Steps**









### **Data and Information Management System**

Username







0

Mapping - GIS Map Portal %

GIS Metadata

Current and Future Land Use

Address Points

Population

Community Boundaries

Watershed Boundaries

WPA Boundaries

Water Purveyor Boundaries

DAC Boundaries

### Time Series Data - Links





Data Library





### **Tabular Information**

Historical Population Projected Population Environmental Water Demands by Water Body **UWMP Data Tables** 



















Seasonal Environmental Demands



# County WPA 1 WPA 2 WPA 3 WPA 4 WPA 5 WPA 6

Watersheds Communities

### **Master Water Report - Next Steps**

Items being discussed by Project Team:

- Climate Change Incorporation
- SB 552
- Projects
- Unmanaged Basin Supply and Demand
- DWR ET (annual) vs. CIMIS ET (averaged)
- Population forecast (SLOCOG?)
- Environmental Flow
- Other reports for MWR Phase



### **Master Water Report - Next Steps**

- Prototype Version Fall 2023
- Development Version Spring 2024
  - Grant Deliverable