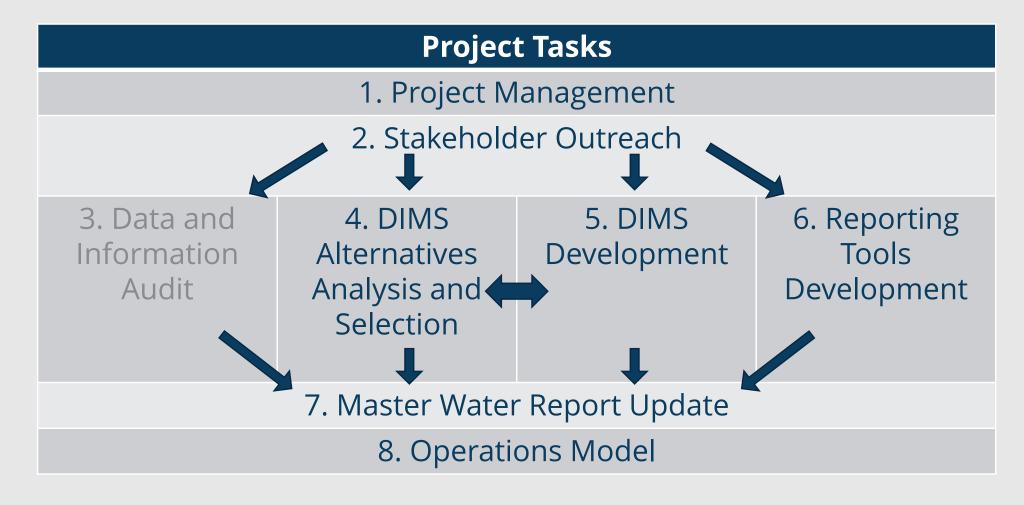

# Master Water Report Update... Update

June 7, 2023

### **Master Water Report (MWR) Update**

- Background of Project
  - Goals
  - Project Components
- Summary of Data & Information Audit
- Development Steps
- Proof of Concept
- Next Steps



### **Master Water Report - Background**

- 2012 Report out of date!
- Automated system
- Water supply & demand
- Inform decisionmakers and the public





### **Master Water Report - Project Components**





### **Master Water Report - Project Components**







Master Water Report



Resource Summary Reports



Community Plans



GW Basin Reports



Municipal Service Review



Regional Housing and Infrastructure

| Data Type     | Data                        | Data Source                                         |
|---------------|-----------------------------|-----------------------------------------------------|
| GIS - Mapping | Current and Future Land Use | General Plans/Planning Department                   |
|               | Address Points              | SLO County                                          |
|               | Current Population          | Census                                              |
|               | Community Boundaries        | SLO LAFCO                                           |
|               | Watershed