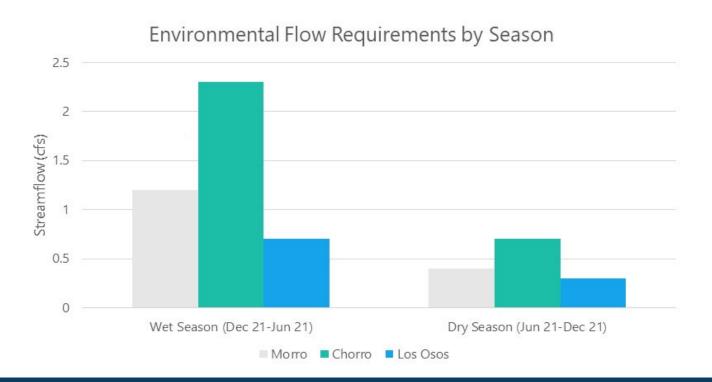

### **Tabular Information**

Historical Population Projected Population Environmental Water Demands by Water Body **UWMP Data Tables** 

Seasonal Environmental Demands

### **Master Water Report - Next Steps**

Items being discussed by Project Team:

- Climate Change Incorporation
- SB 552
- Projects
- Unmanaged Basin Supply and Demand
- DWR ET (annual) vs. CIMIS ET (averaged)
- Population forecast (SLOCOG?)
- Environmental Flow
- Other reports for MWR Phase