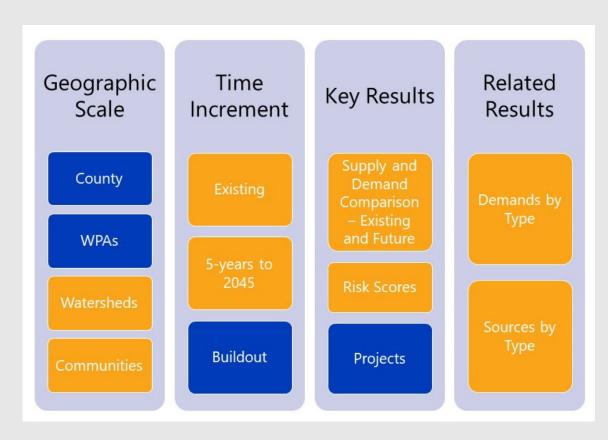

Geographic Scale

County

**WPAs** 

Watersheds

Communities

Time Increment

Existing

Projections: 5-years to 2045

**Buildout** 

Key Results

Supply and Demand

**Risk Scores** 

Demands by Type

Sources by Type

Updates

Changes in demands – land use, development, conservation, etc

**Projects** 

Future supply conditions

Assumptions for growth

Restrictions on use