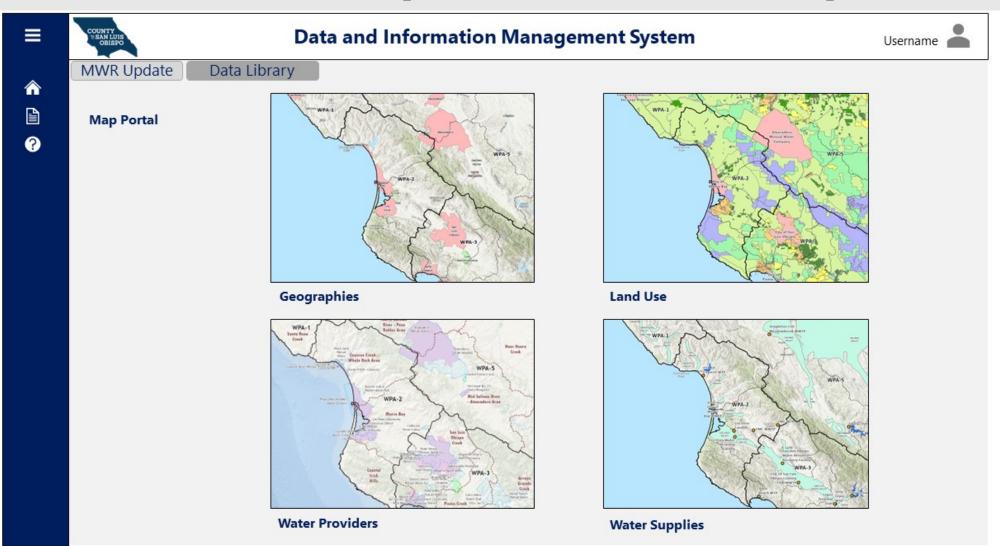

### **Data and Information Management System**

Username

0

Mapping - GIS Map Portal %

GIS Metadata

Current and Future Land Use

Address Points

Population

Community Boundaries

Watershed Boundaries

WPA Boundaries

Water Purveyor Boundaries

DAC Boundaries

### Time Series Data - Links

Data Library

### **Tabular Information**

Historical Population Projected Population Environmental Water Demands by Water Body **UWMP Data Tables** 

Seasonal Environmental Demands