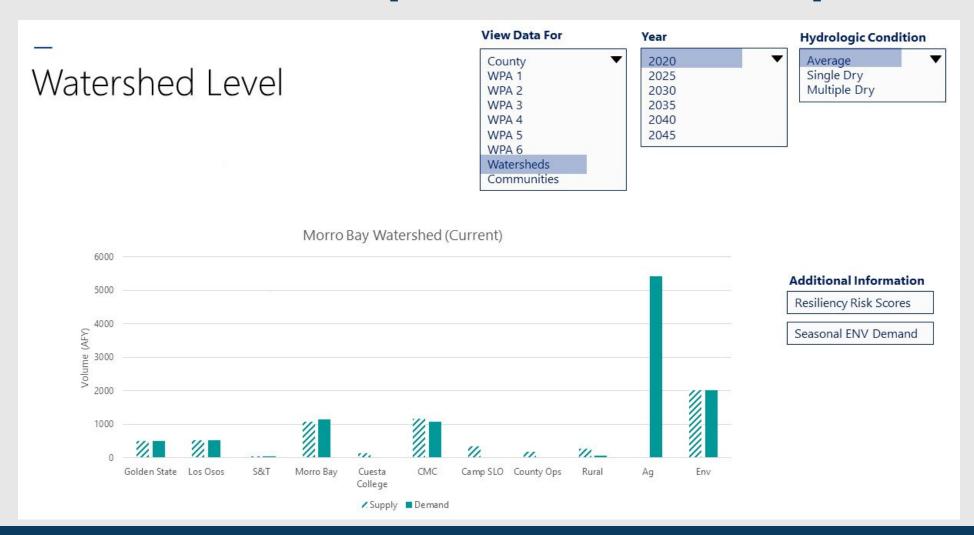

Geographic Scale

County

**WPAs** 

Watersheds

Communities

Time Increment

Existing

Projections: 5-years to 2045

**Buildout** 

Key Results

Supply and Demand

**Risk Scores** 

Demands by Type

Sources by Type

Updates

Changes in demands – land use, development, conservation, etc

# County WPA 1 WPA 2 WPA 3 WPA 4 WPA 5 WPA 6

Watersheds Communities