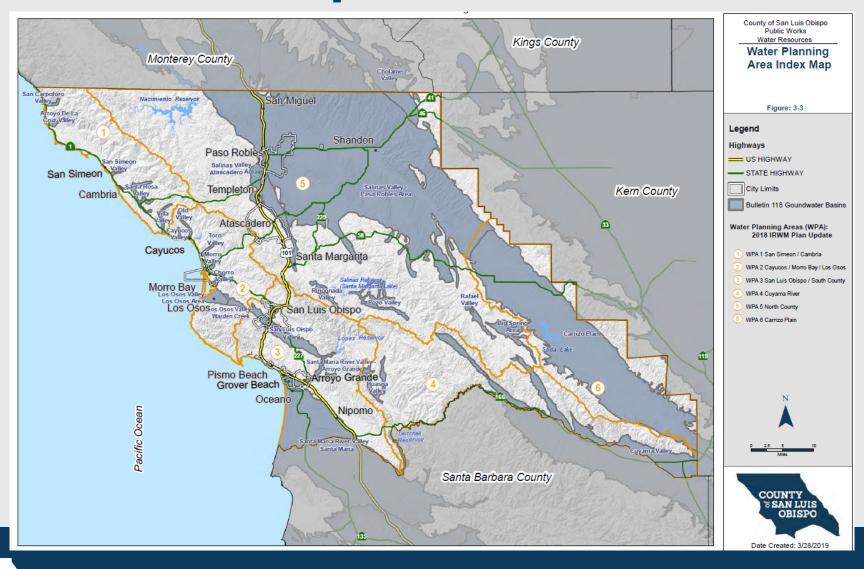

Geographic Scale

County

**WPAs** 

Watersheds

Communities

Time Increment

Existing

Projections: 5-years to 2045

# County WPA 1 WPA 2 WPA 3 WPA 4 WPA 5 WPA 6

Watersheds Communities