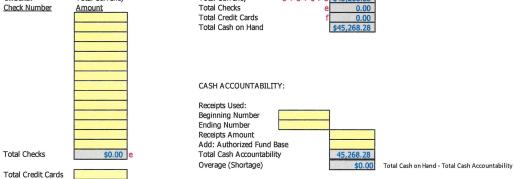

**Results:** We were unable to perform this procedure due to current COVID-19 public health guidance. We obtained the physical cash count report from the County of San Luis Obispo Internal Audit department and have included it as attachment A.

# COUNTY OF SAN LUIS OBISPO ATTACHMENT A – CASH COUNT REPORT FOURTH QUARTER FISCAL YEAR 2020-21

| CASH ON HAN  | U (VA | ULI):  |   |               | CASH     | JN HAND | וט) י | RAWER 1):      |          |       |        |                |        |              |       |             |             |
|--------------|-------|--------|---|---------------|----------|---------|-------|----------------|----------|-------|--------|----------------|--------|--------------|-------|-------------|-------------|
| <u>Bills</u> |       |        |   |               | Bills    |         |       |                | Loose C  | oin   |        |                | Rolled | Coin         |       |             |             |
|              |       |        |   |               |          |         |       |                |          |       |        |                |        |              |       |             |             |
| 350          | Х     | 100.00 | = | \$35,000.00   | 1 X      | 100.00  | =[    | \$100.00       |          |       |        |                |        |              | _     |             |             |
| 29           | Х     | 50.00  |   | 1,450.00      | X        | 50.00   |       | 0.00           | 11 X     | \$ :  | 1.00 = | \$11.00        | 0 X    | 25.0         | 00 =  | \$0.00      | Dollar      |
| 200          | X     | 20.00  | = | 4,000.00      | 122 x    | 20.00   | =[    | 2,440.00       | 10 x     | (     | 0.50 = | 5.00           | 0 x    | 10.0         | 00 =  | 0.00        | Half Dollar |
| 0            | Х     | 10.00  | = | 0.00          | 126 x    | 10.00   | =[    | 1,260.00       | 31 x     | (     | 0.25 = | 7.75           | 14 x   | 10.0         | 00 =  | 140.00      | Quarter     |
| 0            | X     | 5.00   | = | 0.00          | 121 x    | 5.00    | =[    | 605.00         | 16 x     | (     | 0.10 = | 1.60           | 22 x   | 5.0          | 00 =  | 110.00      | Dime        |
| 0            | Х     | 2.00   | = | 0.00          | 0 x      | 2.00    | =[    | 0.00           | 11 x     | (     | 0.05 = | 0.55           | 13 x   |              | 00 =  | 26.00       | Nickel      |
| 0            | Х     | 1.00   | = | 0.00          | 106 x    | 1.00    | =[    | 106.00         | 38 x     | (     | 0.01 = | 0.38           | 10 x   | 0.5          | 50 =  | 5.00        | Penny       |
|              |       |        |   |               |          |         |       |                |          |       |        |                |        |              |       |             |             |
| Total Bills  |       |        |   | \$40,450.00 a | Total Bi | ls      |       | \$4,511.00 b   | Total Lo | ose ( | Coin   | \$26.28        | Tot    | al Rolled Co | oin   | \$281.00    | 1           |
|              |       |        |   |               |          |         |       |                |          |       |        |                |        |              |       |             |             |
|              |       |        |   |               |          |         |       |                |          |       |        |                |        |              | _     |             |             |
|              |       |        |   |               | Checks   |         |       | Total Currency |          |       |        | otal Currency  |        | a + b +      | c + d | \$45,268.28 |             |
|              |       |        |   |               | Check N  | umber   |       | Amount         |          |       |        | otal Checks    |        |              | е     | 0.00        |             |
|              |       |        |   |               |          |         |       |                |          |       | Т      | otal Credit Ca | rds    |              | f     | 0.00        |             |
|              |       |        |   |               |          |         |       |                |          |       | Т      | otal Cash on I | Hand   |              |       | \$45,268.28 |             |
|              |       |        |   |               |          |         |       |                |          |       |        |                |        |              |       |             |             |
|              |       |        |   |               |          |         |       |                |          |       |        |                |        |              |       |             |             |