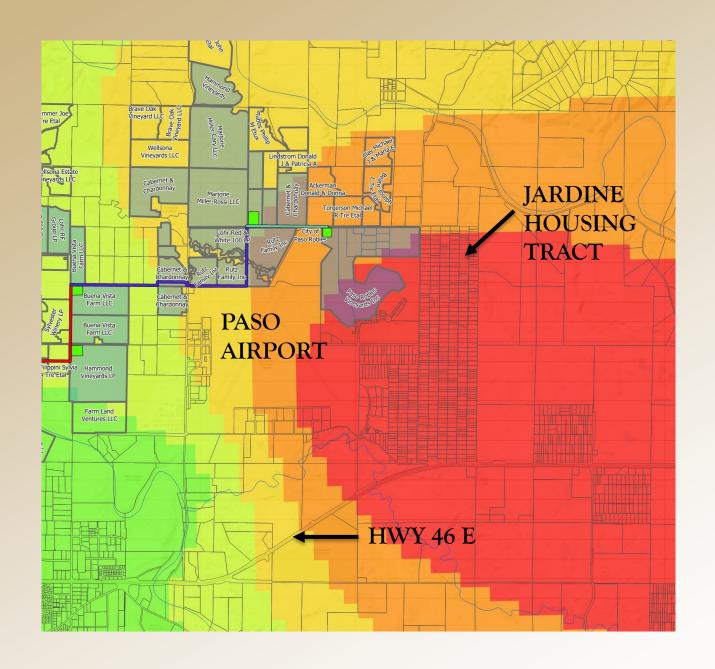

## There is Available Water Today!

- Paso Robles Treated Water
  - 1,000 1,500 AFY maybe more
- NACI Water
  - •4,000 6,000 AFY maybe more
- Blended Water to reduce salts

#### BVB Blended Water Pipeline System BVB PIPELINE PIPE Ward Du NE Airport LEGEND Point of Connection Blending Site Blending Station Buena Vista Branch Proposed Pipeline City RW Nacimiento Waterline Water Stream Backbone Vineyard Landowners Other Vineyard

### Amazing Benefits of Supplemental Water

- Red & Orange Zone pumpers greatly reduce groundwater pumping by 50% to 80%
- Red & Orange Zone pumpers irrigate with Supplemental Water
- Supplemental Water a hedge against negative impact on pumpers and to the local economy
- The entire Basin benefits, costs will be shared, all pumpers will remain under GSP Allocation