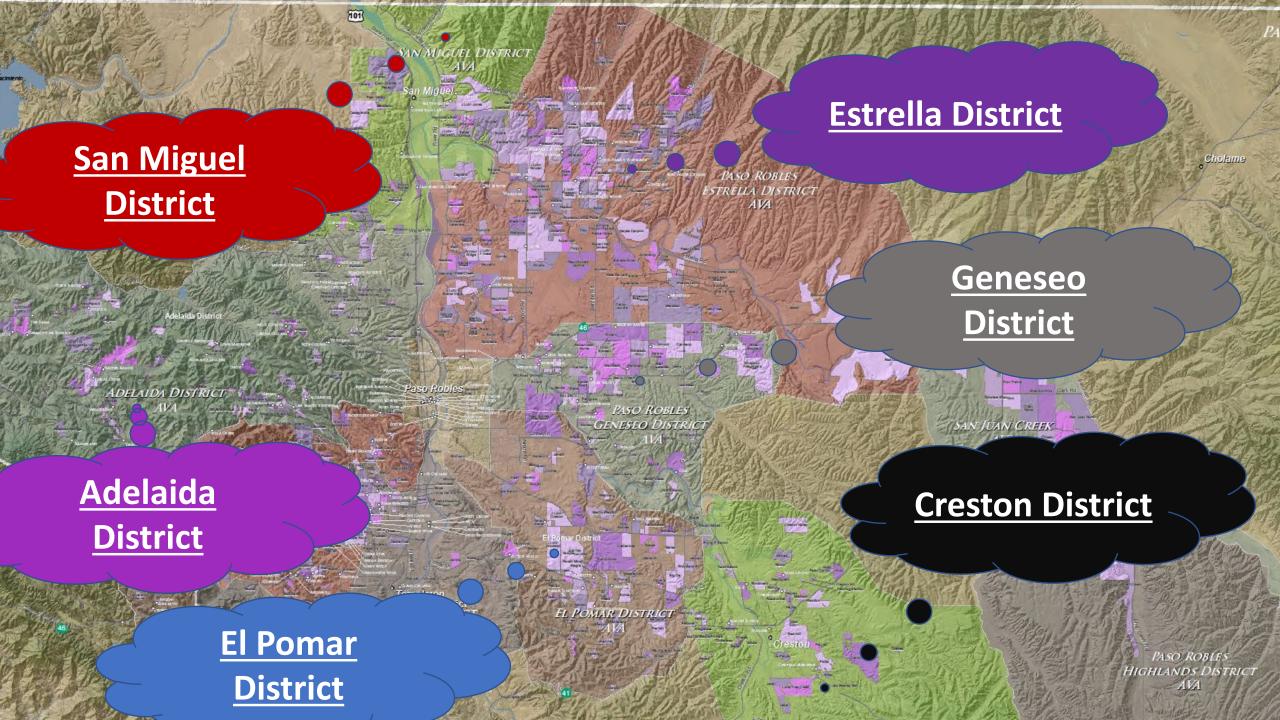

### BVB Blended Water Pipeline System BVB PIPELINE PIPE Ward Du NE Airport LEGEND Point of Connection Blending Site Blending Station Buena Vista Branch Proposed Pipeline City RW Nacimiento Waterline Water Stream Backbone Vineyard Landowners Other Vineyard



### Amazing Benefits of Supplemental Water

- Red & Orange Zone pumpers greatly reduce groundwater pumping by 50% to 80%
- Red & Orange Zone pumpers irrigate with Supplemental Water
- Supplemental Water a hedge against negative impact on pumpers and to the local economy
- The entire Basin benefits, costs will be shared, all pumpers will remain under GSP Allocation



# Help us build this Project!

We can do this together.



#### JERRY LOHR

FOUNDER AND CFO, J. LOHR VINEYARDS & WINES



#### J. LOHR GROWER SEMINAR - JULY 10, 2019