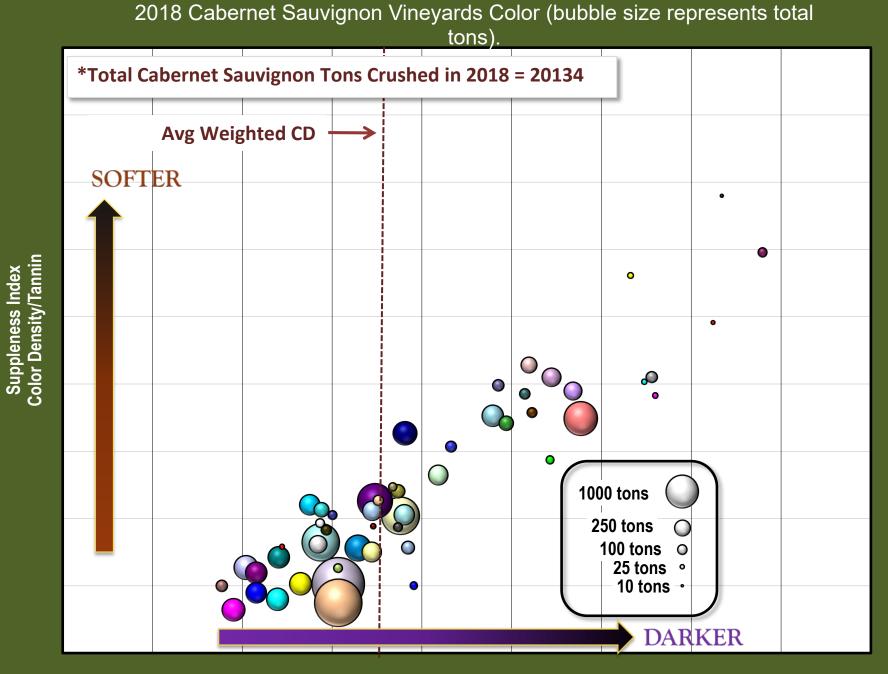

# SURVEY OF 2018 CABERNET MUST YAN VS CD FROM ESTRELLA & SAN MIGUEL SUB-AVA'S

#### **SUMMARY COMMENTS**

- Vineyard derived Cabernet color (CD) is a focus (quality over quantity)
  - Likely CD Enhancers
    - Pressure bomb guided irrigation (higher stress set points)
    - Lower nitrogen status (lower than current recommended levels?)
    - Appropriate fruit zone light environment
  - CD Diminishers
    - Elevated juice YAN's (increase in green flavors)
    - High density canopies (increase in green flavors)
    - Well watered vines