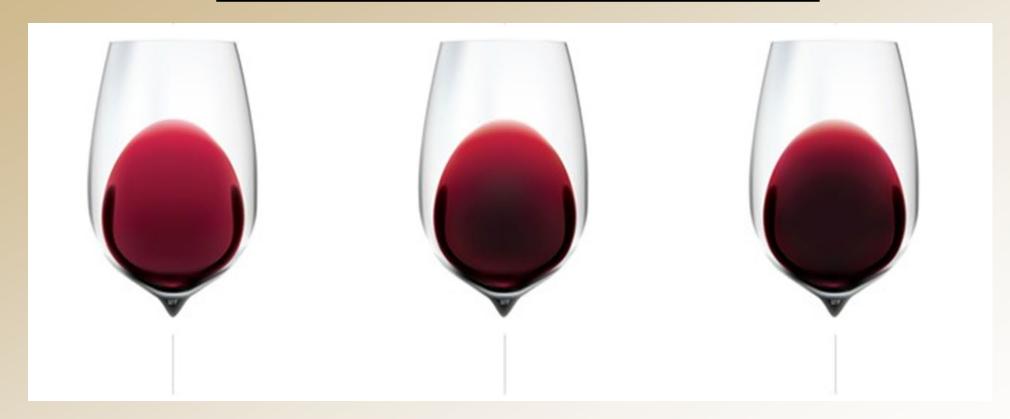

# SURVEY OF 2018 CABERNET MUST YAN VS CD FROM ESTRELLA & SAN MIGUEL SUB-AVA'S

#### **SUMMARY COMMENTS**

- Vineyard derived Cabernet color (CD) is a focus (quality over quantity)
  - Likely CD Enhancers
    - Pressure bomb guided irrigation (higher stress set points)
    - Lower nitrogen status (lower than current recommended levels?)
    - Appropriate fruit zone light environment
  - CD Diminishers
    - Elevated juice YAN's (increase in green flavors)
    - High density canopies (increase in green flavors)
    - Well watered vines