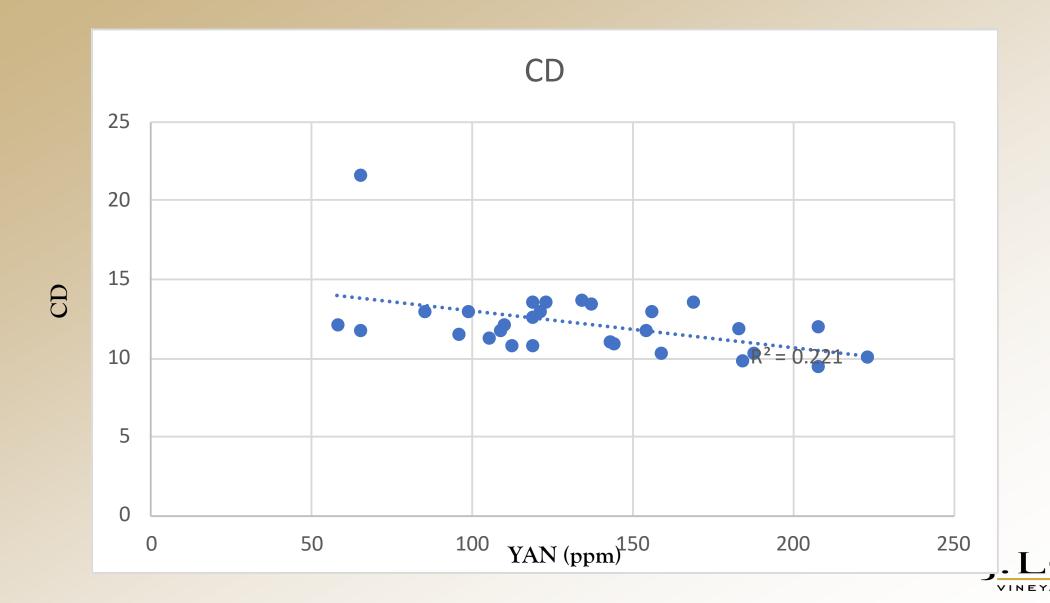

# SURVEY OF 2018 CABERNET MUST YAN VS CD FROM ESTRELLA & SAN MIGUEL SUB-AVA'S

#### **SUMMARY COMMENTS**

- Vineyard derived Cabernet color (CD) is a focus (quality over quantity)
  - Likely CD Enhancers
    - Pressure bomb guided irrigation (higher stress set points)
    - Lower nitrogen status (lower than current recommended levels?)
    - Appropriate fruit zone light environment
  - CD Diminishers
    - Elevated juice YAN's (increase in green flavors)
    - High density canopies (increase in green flavors)
    - Well watered vines