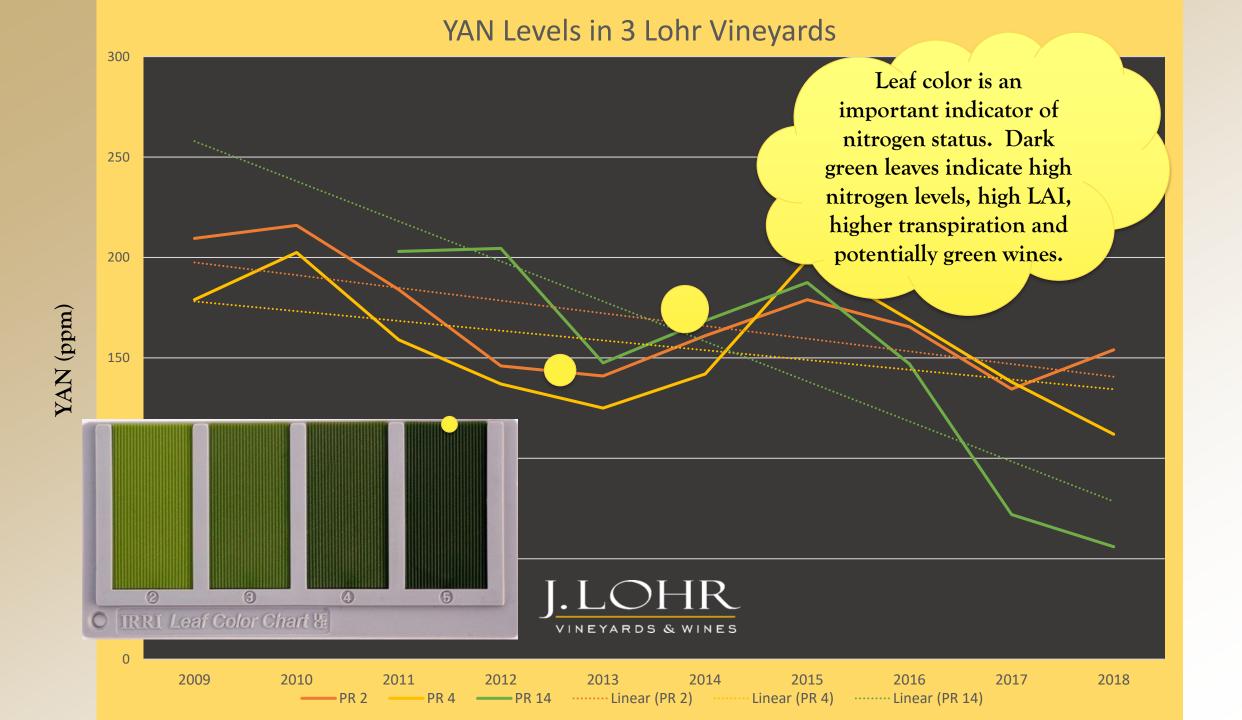

# SURVEY OF 2018 CABERNET MUST YAN VS CD FROM ESTRELLA & SAN MIGUEL SUB-AVA'S

#### **SUMMARY COMMENTS**

- Vineyard derived Cabernet color (CD) is a focus (quality over quantity)
  - Likely CD Enhancers
    - Pressure bomb guided irrigation (higher stress set points)
    - Lower nitrogen status (lower than current recommended levels?)
    - Appropriate fruit zone light environment
  - CD Diminishers
    - Elevated juice YAN's (increase in green flavors)
    - High density canopies (increase in green flavors)
    - Well watered vines