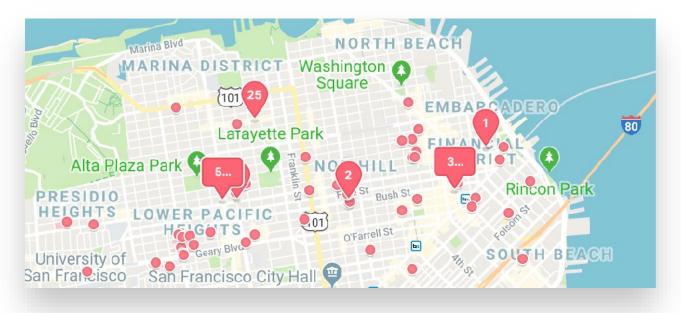

# You're getting the best care in your area with Smart Match.

In-network

- Highly experienced for your need
- Affiliated with safe, high quality facilities
- Cost-effective among in-network providers

### ...and 70% of users choose a Smart Match.

You have 4 Smart Match results out of 103 total results

In-network

Top experience

Safe hospitals

Cost effective

Sounds good