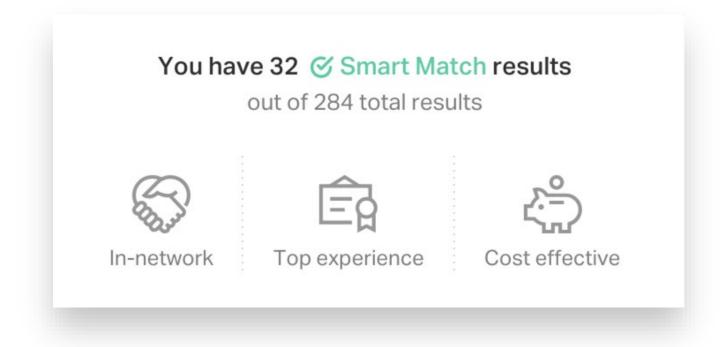

# You're getting the best care in your area with Smart Match.

In-network

- Highly experienced for your need
- Affiliated with safe, high quality facilities
- Cost-effective among in-network providers

### ...and 70% of users choose a Smart Match.

You have 4 Smart Match results out of 103 total results

In-network

Top experience

Safe hospitals

Cost effective

Sounds good