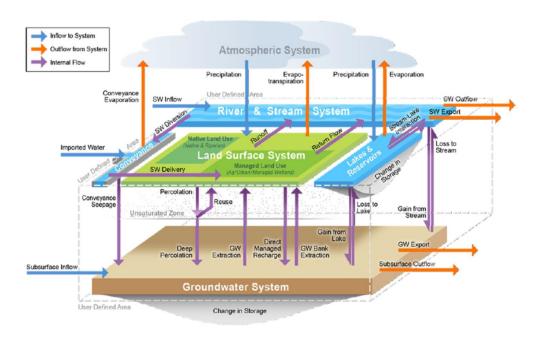

### **Groundwater Sustainability Plan (GSP)**

April 18, 2018

Groundwater Sustainability Commission of the San Luis Obispo Valley Basin

## **Grant Application & Award**

11/2017 --- County applies for Prop 1 Grant Funding - \$854,650 to SLO Basin GSP

4/2018 --- DWR awards full request!

Spring --- DWR/County negotiate Grant Agreement

**Summer/Fall --- Execute Grant Agreement** 

### TASK 1. Project Management & Grant Administration

- Project Meetings
- Grant Coordination & Reporting
- Project Submittal Review Process

# **Coordinating on the Basin Setting**





### TASK 2. Basin Management Overview

- Basin Overview
- Water Resources Monitoring & Management Programs
- Land Use Conditions

### TASK 3. Basin Setting

- Physical Setting & Characteristics
- Hydrogeologic Conceptual Model
- Identify Data Gaps & Uncertainty

#### TASK 4. Groundwater Conditions

- Current & Historic Groundwater Conditions
- Description of Surface Water Supply
- Identification of Management Areas

### TASK 5. Water Budget

Develop Historical & Projected Water Budget

# **Deciding on Sustainable Management Criteria**





# **Deciding What Actions to Take**



### TASK 8. Sustainable Management Criteria

- Establish Sustainability Goals
- Develop Processes & Criteria to Define Undesirable Results
- Establish Minimum Thresholds & Sustainability Indicators
- Define Measur