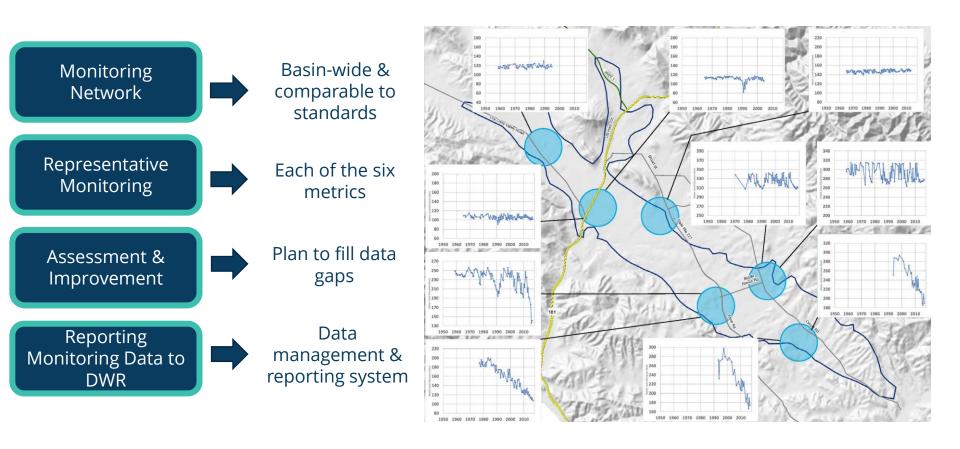

#### TASK 6. Water Data Needs

- Monitoring Wells
- Water Quality Sampling Plan
- Surface Water Inflow/Outflow Monitoring Plan

### TASK 7. Groundwater Management Tools & Needs

- Monitoring Network Update
- Data Management System
- Regional Groundwater Model Development Review
- Stakeholder Communication & Engagement Plan