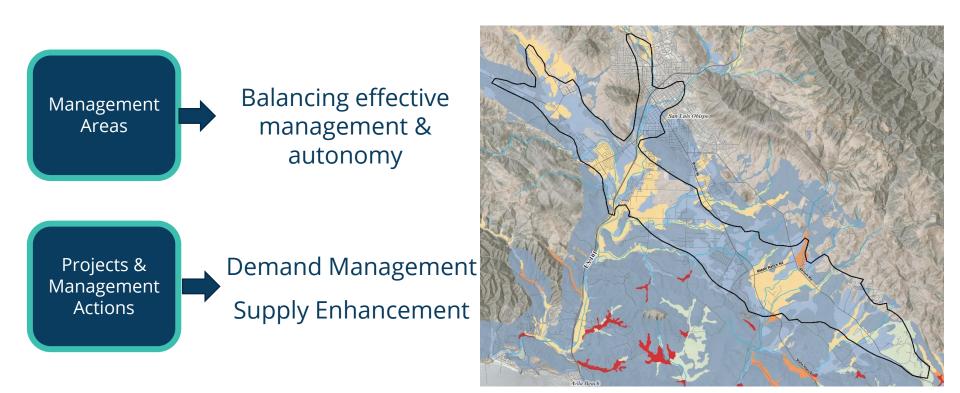

#### TASK 4. Groundwater Conditions

- Current & Historic Groundwater Conditions
- Description of Surface Water Supply
- Identification of Management Areas

### TASK 8. Sustainable Management Criteria

- Establish Sustainability Goals
- Develop Processes & Criteria to Define Undesirable Results
- Establish Minimum Thresholds & Sustainability Indicators
- Define Measurable Objectives to Obtain Goals in 20 years
- Define Projects & Management Actions