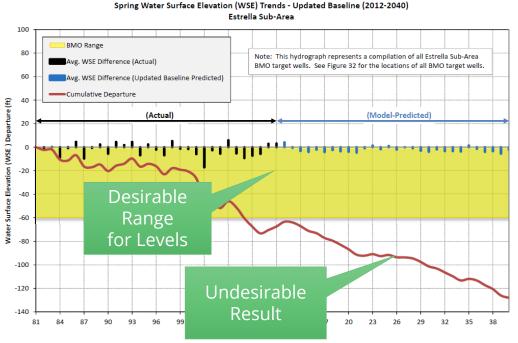

#### TASK 4. Groundwater Conditions

- Current & Historic Groundwater Conditions
- Description of Surface Water Supply
- Identification of Management Areas

### TASK 5. Water Budget

Develop Historical & Projected Water Budget