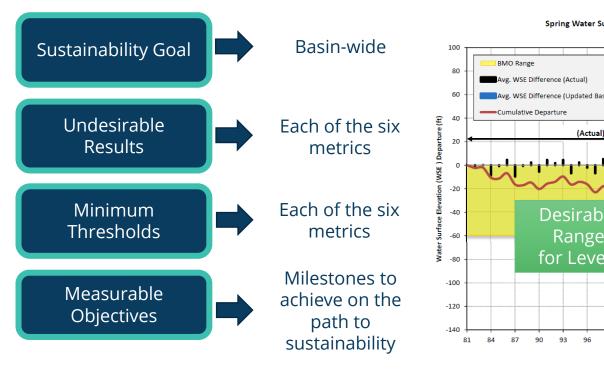

### TASK 8. Sustainable Management Criteria

- Establish Sustainability Goals
- Develop Processes & Criteria to Define Undesirable Results
- Establish Minimum Thresholds & Sustainability Indicators
- Define Measurable Objectives to Obtain Goals in 20 years
- Define Projects & Management Actions