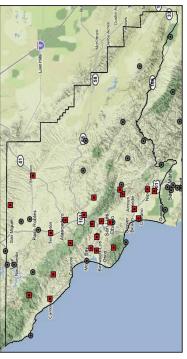

| Twitchell<br>Reservoir                      | <b>May 27, 2021</b><br>May 26, 2020 | 539.4<br>545.4             | 651.5                                      | 2,510<br>5,131         | 1%<br>3%        |

Note 1: Historically, Twitchell Reservoir elevation gauge does not report values below 539 ft. Twitchell Reservoir was designed for protection from flood and drought. Excess rain ruroff is stored in the reservoir protecting the valley from flood, then water is released as quickly as possible while still allowing it to rechast the groundwater basin.

Note 2: in May 2014, HWHB Rock Commission adopted a new Bathymetric Study and Volumetric Analysis with new lake capacity and spillway elevation values. Those new values are reflected in this report.

Select Real-Time Rain Gauges in SLO County



Notes:
Sites maintained by County staff are identified with red squares.
Sites maintained by other agencies are identified with black circles.
Sites maintained by other agencies are identified with black 516767.
For more information, please contact Joe Betancourt, (805)781-2767.

U.S. Drought Monitor California

#### May 25, 2021

(Released Thursday, May. 27, 2021)
Valid 8 a.m. EDT

Drought Conditions (Percent Area)

|                                         | None  | D0-D4  | D1-D4  | D2-D4 | D3-D4 | D4    |
|-----------------------------------------|-------|--------|--------|-------|-------|-------|
| Current                                 | 0.00  | 100.00 | 100.00 | 94.61 | 74.46 | 26.04 |
| Last Week<br>05-18-2021                 | 0.00  | 100.00 | 100.00 | 94.31 | 73.33 | 15.91 |
|