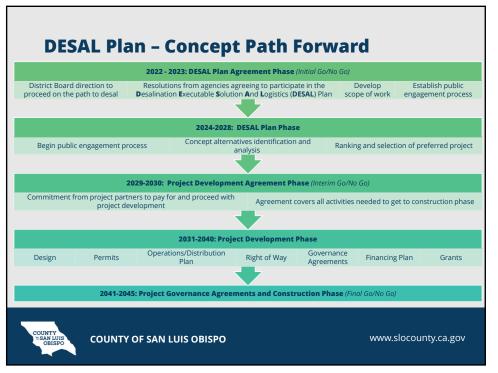

|            |
| Transition Complete                                               |            |     |     |           |               |            |             |          |       |         |            |
|                                                                   |            |     |     |           |               |            |             |          |       |         |            |
|                                                                   |            |     |     |           |               |            |             |          |       |         |            |
| COUNTY OF SAN LUIS OBISPO                                         |            |     |     |           |               |            |             |          | www.s | slocour | nty.ca.gov |



































# San Luis Obispo County Flood Control and Water Conservation District Flood Control Zone General Budget Comparison

| RATIONS 1 A                                 | В                             | С                            | D                  |
|---------------------------------------------|-------------------------------|------------------------------|--------------------|
|                                             | 2021-2022                     | Proposed Budget<br>2022-2023 | Increase / (Decrea |
| Sources                                     |                               |                              |                    |
| PROPERTY TAX INCOME                         | 3,298,350                     | 3,413,935                    |                    |
| INT