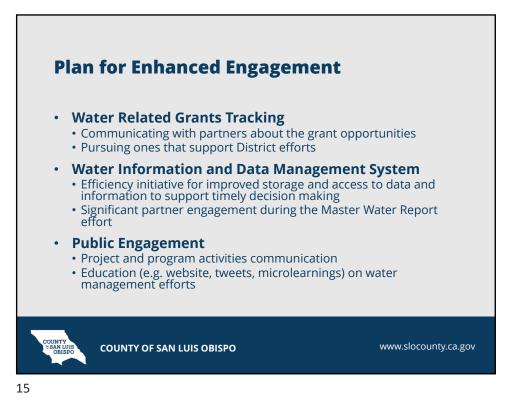

|         |            |
| Transition Complete                                               |            |     |     |           |               |            |             |          |       |         |            |
|                                                                   |            |     |     |           |               |            |             |          |       |         |            |
|                                                                   |            |     |     |           |               |            |             |          |       |         |            |
| COUNTY OF SAN LUIS OBISPO                                         |            |     |     |           |               |            |             |          | www.s | slocour | nty.ca.gov |



































# San Luis Obispo County Flood Control and Water Conservation District Flood Control Zone General Budget Comparison

| RATIONS 1 A                                 | В                             | С                            | D                  |
|---------------------------------------------|-------------------------------|------------------------------|--------------------|
|                                             | 2021-2022                     | Proposed Budget<br>2022-2023 | Increase / (Decrea |
| Sources                                     |                               |                              |                    |
| PROPERTY TAX INCOME                         | 3,298,350                     | 3,413,935                    |