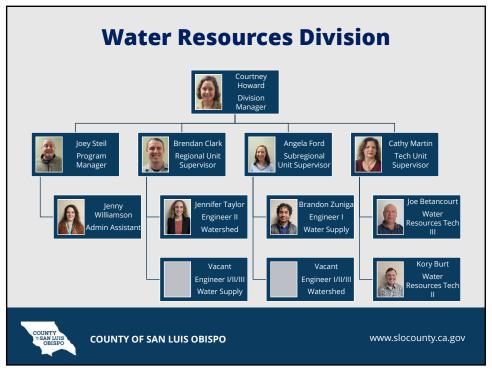

|         |            |
| Transition Complete                                               |            |     |     |           |               |            |             |          |       |         |            |
|                                                                   |            |     |     |           |               |            |             |          |       |         |            |
|                                                                   |            |     |     |           |               |            |             |          |       |         |            |
| COUNTY OF SAN LUIS OBISPO                                         |            |     |     |           |               |            |             |          | www.s | slocour | nty.ca.gov |



































# San Luis Obispo County Flood Control and Water Conservation District Flood Control Zone General Budget Comparison

| RATIONS 1 A                                 | В                             | С                            | D                  |
|---------------------------------------------|-------------------------------|------------------------------|--------------------|
|                                             | 2021-2022                     | Proposed Budget<br>2022-2023 | Increase / (Decrea |
| Sources                                     |                               |                              |                    |
| PROPERTY TAX INCOME                         | 3,298,350                     | 3,413,935                    |