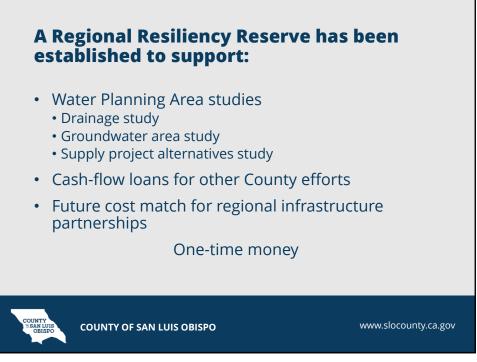

| Transition Complete                                               |            |     |     |           |               |            |             |          |       |         |            |
|                                                                   |            |     |     |           |               |            |             |          |       |         |            |
|                                                                   |            |     |     |           |               |            |             |          |       |         |            |
| COUNTY OF SAN LUIS OBISPO                                         |            |     |     |           |               |            |             |          | www.s | slocour | nty.ca.gov |



































# San Luis Obispo County Flood Control and Water Conservation District Flood Control Zone General Budget Comparison

| RATIONS 1 A                                 | В                             | С                            | D                  |
|---------------------------------------------|-------------------------------|------------------------------|--------------------|
|                                             | 2021-2022                     | Proposed Budget<br>2022-2023 | Increase / (Decrea |
| Sources                                     |                               |                              |                    |
| PROPERTY TAX INCOME                         | 3,298,350                     | 3,413,935                    |                    |
| INTEREST EARNED