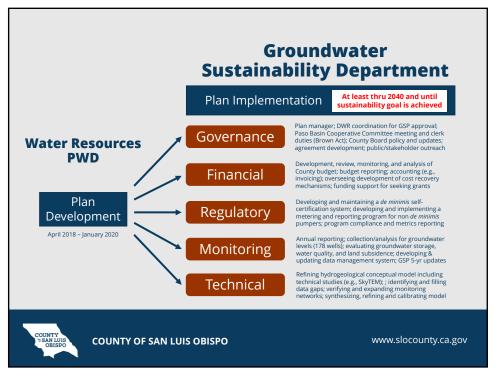

n on labor, operations and special projects
- Designation of two reserves one to isolate \$3.1M for emergencies and one to isolate the balance of reserves that are available for special projects and/or additional priorities

After accounting for regional services, commitments and organizational needs, funding is included to support technical studies in specific areas. Unused funds return to reserves for future allocation to support District needs.

While not likely, please note that the proposed budget may be subject to modification to address any unanticipated needs prior to Board budget hearings that are scheduled for June 13-15, 2022.

Attachment:

- 1. Presentation
- 2. FCD FY 2022/23 proposed budget request and 5-year plan
- 3. FCD Policy
- 4. FCD Work Programs

























| Transition Near                                                   | ring       | Co  | om  | pl        | eti           | ior        | า           |          |       | _       |            |
|-------------------------------------------------------------------|------------|-----|-----|-----------|---------------|------------|-------------|----------|-------|---------|------------|
| Assumed GSA Director Start Date                                   | 11/15/2021 |     |     |           |               |            |             |          |       | Ļ       |            |
| Prep - Dept set up; transition plng; hiring process/BOS           | Aug        | Sep | Oct | Nov       | Dec           | Jan        | Feb         | Mar      | Apr   | May     | Jun        |
| Phase 1 - Admin/Finance/Lega