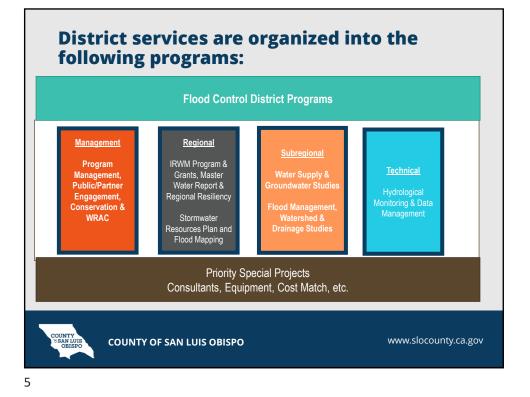

ide information on labor, operations and special projects
- Designation of two reserves one to isolate \$3.1M for emergencies and one to isolate the balance of reserves that are available for special projects and/or additional priorities

After accounting for regional services, commitments and organizational needs, funding is included to support technical studies in specific areas. Unused funds return to reserves for future allocation to support District needs.

While not likely, please note that the proposed budget may be subject to modification to address any unanticipated needs prior to Board budget hearings that are scheduled for June 13-15, 2022.

Attachment:

- 1. Presentation
- 2. FCD FY 2022/23 proposed budget request and 5-year plan
- 3. FCD Policy
- 4. FCD Work Programs

























| Transition Near                                                   | ring       | Co  | om  | pl        | eti           | ior        | า           |          |       | _       |            |
|-------------------------------------------------------------------|------------|-----|-----|-----------|---------------|------------|-------------|----------|-------|---------|------------|
| Assumed GSA Director Start Date                                   | 11/15/2021 |     |     |           |               |            |             |          |       | Ļ       |            |
| Prep - Dept set up; transition plng; hiring process/BOS           | Aug        | Sep | Oct | Nov       | Dec           | Jan        | Feb         | Mar      | Apr   | May     | Jun        |
| Phase 1 - Admi