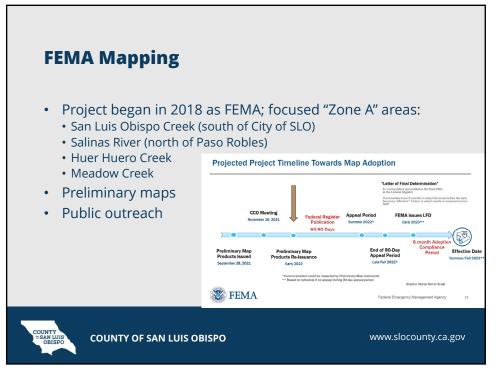

|            |
| Transition Complete                                               |            |     |     |           |               |            |             |          |       |         |            |
|                                                                   |            |     |     |           |               |            |             |          |       |         |            |
|                                                                   |            |     |     |           |               |            |             |          |       |         |            |
| COUNTY OF SAN LUIS OBISPO                                         |            |     |     |           |               |            |             |          | www.s | slocour | nty.ca.gov |



































# San Luis Obispo County Flood Control and Water Conservation District Flood Control Zone General Budget Comparison

| RATIONS 1 A                                 | В                             | С                            | D                  |
|---------------------------------------------|-------------------------------|------------------------------|--------------------|
|                                             | 2021-2022                     | Proposed Budget<br>2022-2023 | Increase / (Decrea |
| Sources                                     |                               |                              |                    |
| PROPERTY TAX INCOME                         | 3,298,350                     | 3,413,935                    |