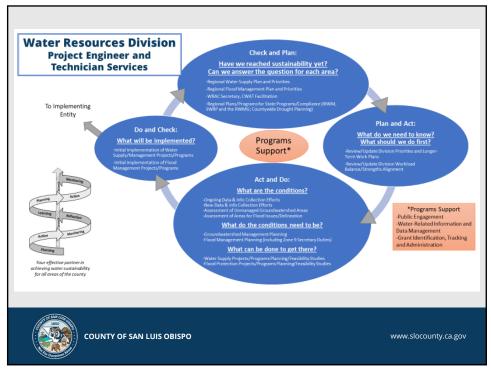

ion on labor, operations and special projects
- Designation of two reserves one to isolate \$3.1M for emergencies and one to isolate the balance of reserves that are available for special projects and/or additional priorities

After accounting for regional services, commitments and organizational needs, funding is included to support technical studies in specific areas. Unused funds return to reserves for future allocation to support District needs.

While not likely, please note that the proposed budget may be subject to modification to address any unanticipated needs prior to Board budget hearings that are scheduled for June 13-15, 2022.

Attachment:

- 1. Presentation
- 2. FCD FY 2022/23 proposed budget request and 5-year plan
- 3. FCD Policy
- 4. FCD Work Programs

























| Transition Near                                                   | ring       | Co  | om  | pl        | eti           | ior        | า           |          |       | _       |            |
|-------------------------------------------------------------------|------------|-----|-----|-----------|---------------|------------|-------------|----------|-------|---------|------------|
| Assumed GSA Director Start Date                                   | 11/15/2021 |     |     |           |               |            |             |          |       | Ļ       |            |
| Prep - Dept set up; transition plng; hiring process/BOS           | Aug        | Sep | Oct | Nov       | Dec           | Jan        | Feb         | Mar      | Apr   | May     | Jun        |
| Phase 1 - Admin/Finance/Le