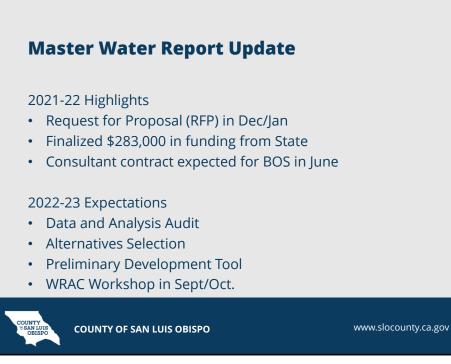

|         |            |
| Transition Complete                                               |            |     |     |           |               |            |             |          |       |         |            |
|                                                                   |            |     |     |           |               |            |             |          |       |         |            |
|                                                                   |            |     |     |           |               |            |             |          |       |         |            |
| COUNTY OF SAN LUIS OBISPO                                         |            |     |     |           |               |            |             |          | www.s | slocour | nty.ca.gov |



































# San Luis Obispo County Flood Control and Water Conservation District Flood Control Zone General Budget Comparison

| RATIONS 1 A                                 | В                             | С                            | D                  |
|---------------------------------------------|-------------------------------|------------------------------|--------------------|
|                                             | 2021-2022                     | Proposed Budget<br>2022-2023 | Increase / (Decrea |
| Sources                                     |                               |                              |                    |
| PROPERTY TAX INCOME                         | 3,298,350                     | 3,413,935                    |