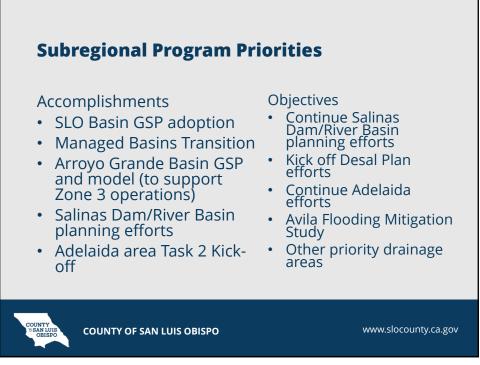

|            |
| Transition Complete                                               |            |     |     |           |               |            |             |          |       |         |            |
|                                                                   |            |     |     |           |               |            |             |          |       |         |            |
|                                                                   |            |     |     |           |               |            |             |          |       |         |            |
| COUNTY OF SAN LUIS OBISPO                                         |            |     |     |           |               |            |             |          | www.s | slocour | nty.ca.gov |



































# San Luis Obispo County Flood Control and Water Conservation District Flood Control Zone General Budget Comparison

| RATIONS 1 A                                 | В                             | С                            | D                  |
|---------------------------------------------|-------------------------------|------------------------------|--------------------|
|                                             | 2021-2022                     | Proposed Budget<br>2022-2023 | Increase / (Decrea |
| Sources                                     |                               |                              |                    |
| PROPERTY TAX INCOME                         | 3,298,350                     | 3,413,935                    |                    |