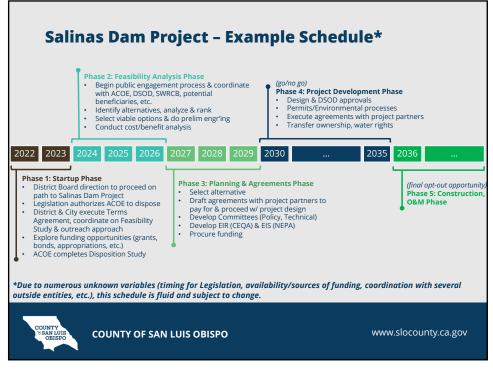

|            |
| Transition Complete                                               |            |     |     |           |               |            |             |          |       |         |            |
|                                                                   |            |     |     |           |               |            |             |          |       |         |            |
|                                                                   |            |     |     |           |               |            |             |          |       |         |            |
| COUNTY OF SAN LUIS OBISPO                                         |            |     |     |           |               |            |             |          | www.s | slocour | nty.ca.gov |



































# San Luis Obispo County Flood Control and Water Conservation District Flood Control Zone General Budget Comparison

| RATIONS 1 A                                 | В                             | С                            | D                  |
|---------------------------------------------|-------------------------------|------------------------------|--------------------|
|                                             | 2021-2022                     | Proposed Budget<br>2022-2023 | Increase / (Decrea |
| Sources                                     |                               |                              |                    |
| PROPERTY TAX INCOME                         | 3,298,350                     | 3,413,935                    |                    |
| I