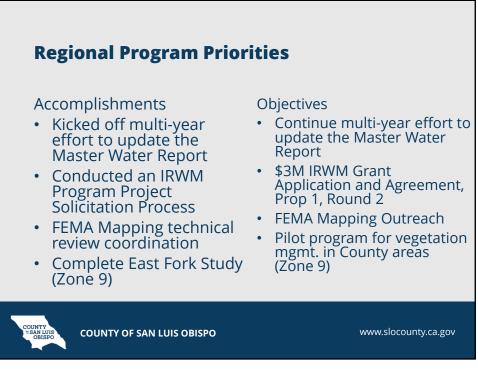

|         |            |
| Transition Complete                                               |            |     |     |           |               |            |             |          |       |         |            |
|                                                                   |            |     |     |           |               |            |             |          |       |         |            |
|                                                                   |            |     |     |           |               |            |             |          |       |         |            |
| COUNTY OF SAN LUIS OBISPO                                         |            |     |     |           |               |            |             |          | www.s | slocour | nty.ca.gov |



































# San Luis Obispo County Flood Control and Water Conservation District Flood Control Zone General Budget Comparison

| RATIONS 1 A                                 | В                             | С                            | D                  |
|---------------------------------------------|-------------------------------|------------------------------|--------------------|
|                                             | 2021-2022                     | Proposed Budget<br>2022-2023 | Increase / (Decrea |
| Sources                                     |                               |                              |                    |
| PROPERTY TAX INCOME                         | 3,298,350                     | 3,413,935                    |