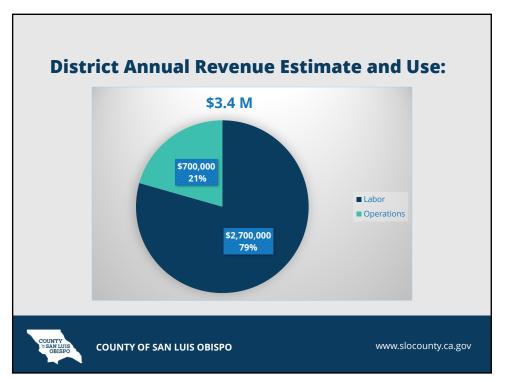

e information on labor, operations and special projects
- Designation of two reserves one to isolate \$3.1M for emergencies and one to isolate the balance of reserves that are available for special projects and/or additional priorities

After accounting for regional services, commitments and organizational needs, funding is included to support technical studies in specific areas. Unused funds return to reserves for future allocation to support District needs.

While not likely, please note that the proposed budget may be subject to modification to address any unanticipated needs prior to Board budget hearings that are scheduled for June 13-15, 2022.

Attachment:

- 1. Presentation
- 2. FCD FY 2022/23 proposed budget request and 5-year plan
- 3. FCD Policy
- 4. FCD Work Programs

























| Transition Near                                                   | ring       | Co  | om  | pl        | eti           | ior        | า           |          |       | _       |            |
|-------------------------------------------------------------------|------------|-----|-----|-----------|---------------|------------|-------------|----------|-------|---------|------------|
| Assumed GSA Director Start Date                                   | 11/15/2021 |     |     |           |               |            |             |          |       | Ļ       |            |
| Prep - Dept set up; transition plng; hiring process/BOS           | Aug        | Sep | Oct | Nov       | Dec           | Jan        | Feb         | Mar      | Apr   | May     | Jun        |
| Phase 1 - Admin/