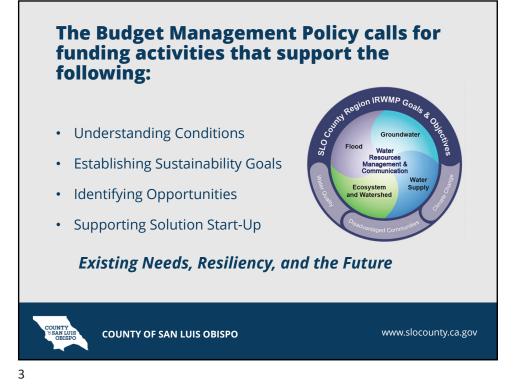

Provide information on labor, operations and special projects
- Designation of two reserves one to isolate \$3.1M for emergencies and one to isolate the balance of reserves that are available for special projects and/or additional priorities

After accounting for regional services, commitments and organizational needs, funding is included to support technical studies in specific areas. Unused funds return to reserves for future allocation to support District needs.

While not likely, please note that the proposed budget may be subject to modification to address any unanticipated needs prior to Board budget hearings that are scheduled for June 13-15, 2022.

Attachment:

- 1. Presentation
- 2. FCD FY 2022/23 proposed budget request and 5-year plan
- 3. FCD Policy
- 4. FCD Work Programs

























| Transition Near                                                   | ring       | Co  | om  | pl        | eti           | ior        | า           |          |       | _       |            |
|-------------------------------------------------------------------|------------|-----|-----|-----------|---------------|------------|-------------|----------|-------|---------|------------|
| Assumed GSA Director Start Date                                   | 11/15/2021 |     |     |           |               |            |             |          |       | Ļ       |            |
| Prep - Dept set up; transition plng; hiring process/BOS           | Aug        | Sep | Oct | Nov       | Dec           | Jan        | Feb         | Mar      | Apr   | May     | Jun        |
| Phase 1 -