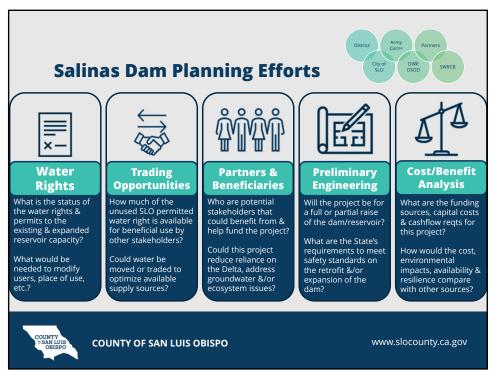

|            |
| Transition Complete                                               |            |     |     |           |               |            |             |          |       |         |            |
|                                                                   |            |     |     |           |               |            |             |          |       |         |            |
|                                                                   |            |     |     |           |               |            |             |          |       |         |            |
| COUNTY OF SAN LUIS OBISPO                                         |            |     |     |           |               |            |             |          | www.s | slocour | nty.ca.gov |



































# San Luis Obispo County Flood Control and Water Conservation District Flood Control Zone General Budget Comparison

| RATIONS 1 A                                 | В                             | С                            | D                  |
|---------------------------------------------|-------------------------------|------------------------------|--------------------|
|                                             | 2021-2022                     | Proposed Budget<br>2022-2023 | Increase / (Decrea |
| Sources                                     |                               |                              |                    |
| PROPERTY TAX INCOME                         | 3,298,350                     | 3,413,935                    |                    |
|