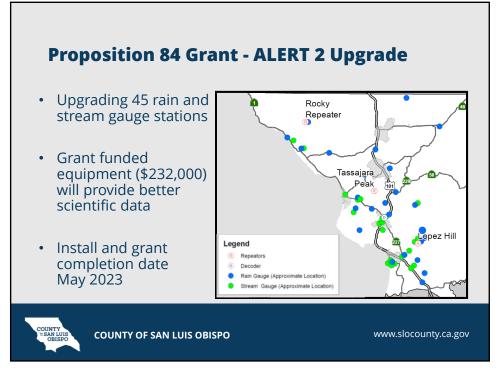

|
| Transition Complete                                               |            |     |     |           |               |            |             |          |       |         |            |
|                                                                   |            |     |     |           |               |            |             |          |       |         |            |
|                                                                   |            |     |     |           |               |            |             |          |       |         |            |
| COUNTY OF SAN LUIS OBISPO                                         |            |     |     |           |               |            |             |          | www.s | slocour | nty.ca.gov |



































# San Luis Obispo County Flood Control and Water Conservation District Flood Control Zone General Budget Comparison

| RATIONS 1 A                                 | В                             | С                            | D                  |
|---------------------------------------------|-------------------------------|------------------------------|--------------------|
|                                             | 2021-2022                     | Proposed Budget<br>2022-2023 | Increase / (Decrea |
| Sources                                     |                               |                              |                    |
| PROPERTY TAX INCOME                         | 3,298,350                     | 3,413,935                    |                    |
| INTERES