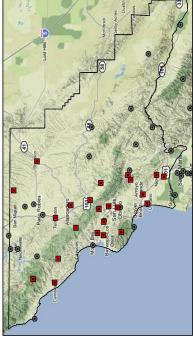

#### a) Rain & Reservoir Report

E. Greening comments on inconsistencies/discrepancies of when the rainfall season in California begins and ends. The Committee discusses when the rainfall season begins/ends.

H. Krzuick asks if data was recorded at County rain stations during September maintenance activities and when that data will be made available. C. Howard responds.