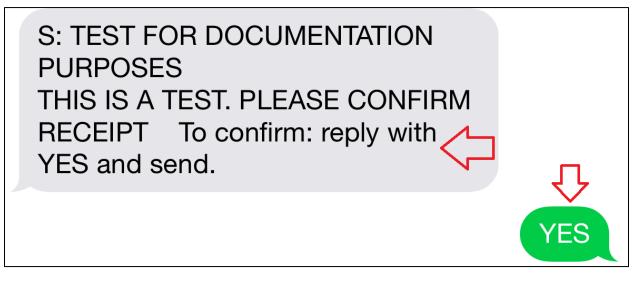

- 2. Text
  - a. Reply with YES then send

- 3. Voice (You will be prompted as to what to do)
  - a. Press 1 to hear the message
  - b. Press 1 to confirm the message