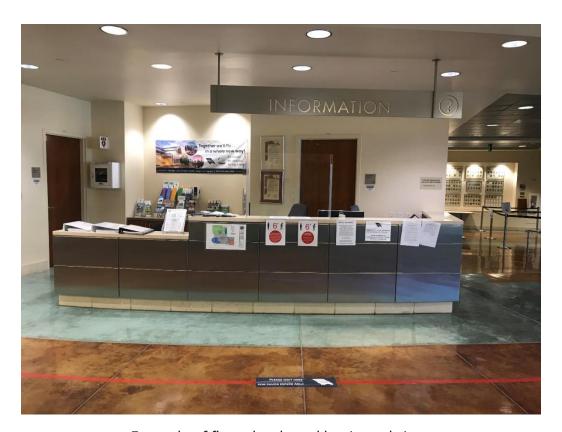

minated signs that can be attached to doors, stanchions, etc. There are two options of floor decals that stick to carpet, laminate, concrete, etc. One decal indicates to people where to stand in line, 6 feet apart. The other floor decal indicates where people should stand 6 feet from the front counter, front door, etc.

#### Options:

DRS – English: Laminated sign in English (pictured on page 3)

DRS – Spanish: Laminated sign in Spanish (pictured on page 4)

MSF – Round decal (pictured on page 5)

SHR – "Please wait here" decal (pictured on page 5)

Please submit your request using the list of options above to identify the signs and decals needed, as well as specify the quantity needed. Please submit your request to Jeff Lee at Public Works (jlee@co.slo.ca.us).



Example of floor decals



Example of floor decals and laminated signs



### DISTANCE RESPONSIBLY!

Please wait for the next dot to clear before proceeding in line.



¡Distánciense
Responsablemente!
Por favor espere que se despeje el próximo circulo antes de proceder en la línea.

# TAIN 6 Thank You

COUNTY
SAN LUIS
OBISPO

Gracias

GA 6 PIES SERY

## PLEASE WAIT HERE

# POR FAVOR ESPERE AQUÍ