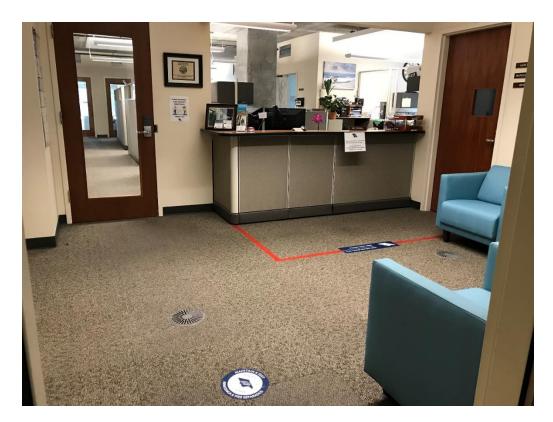

here are two options for laminated signs that can be attached to doors, stanchions, etc. There are two options of floor decals that stick to carpet, laminate, concrete, etc. One decal indicates to people where to stand in line, 6 feet apart. The other floor decal indicates where people should stand 6 feet from the front counter, front door, etc.

#### Options:

DRS – English: Laminated sign in English (pictured on page 3)

DRS – Spanish: Laminated sign in Spanish (pictured on page 4)

MSF – Round decal (pictured on page 5)

SHR – "Please wait here" decal (pictured on page 5)

Please submit your request using the list of options above to identify the signs and decals needed, as well as specify the quantity needed. Please submit your request to Jeff Lee at Public Works (jlee@co.slo.ca.us).



Example of floor decals



Example of floor decals and laminated signs



### DISTANCE RESPONSIBLY!

Please wait for the next dot to clear before proceeding in line.



¡Distánciense
Responsablemente!
Por favor espere que se despeje el próximo circulo antes de proceder en la línea.

# TAIN 6 Thank You

COUNTY
SAN LUIS
OBISPO

Gracias

GA 6 PIES SERY

## PLEASE WAIT HERE

# POR FAVOR ESPERE AQUÍ