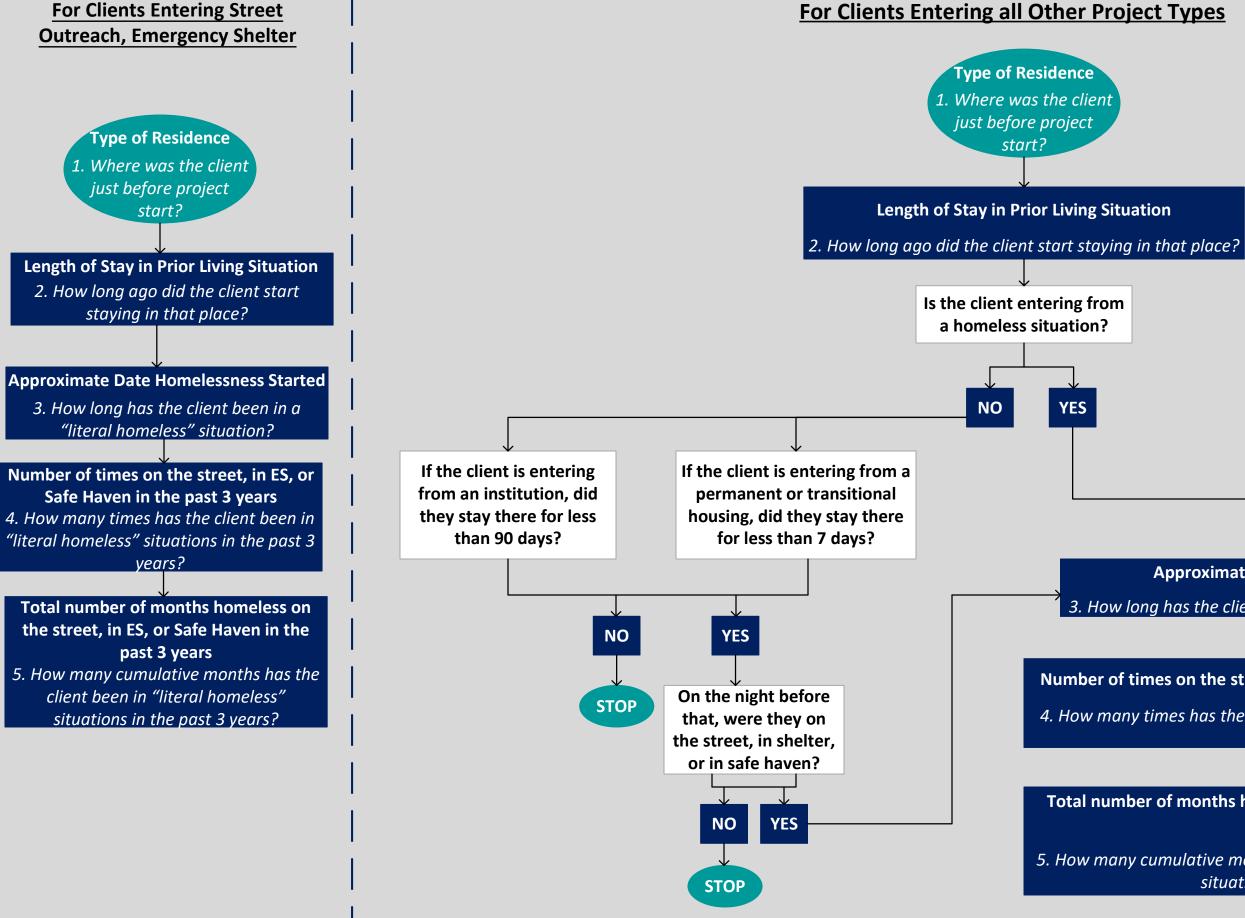

## **Prior Living Situation Flowchart**

This guide will help users with understanding the elements captured in the Prior Living Situation Data Element. Please refer to the 2020 HMIS Data Standards for a complete list of living situations and their corresponding setting.

**Approximate Date Homelessness Started** 

3. How long has the client been in a "literal homeless" situation?

Number of times on the street or in ES in the past 3 years

4. How many times has the client been in "literal homeless" situations in the past 3 years?

Total number of months homeless on the street or in ES in the past 3 years

5. How many cumulative months has the client been in "literal homeless" situations in the past 3 years?