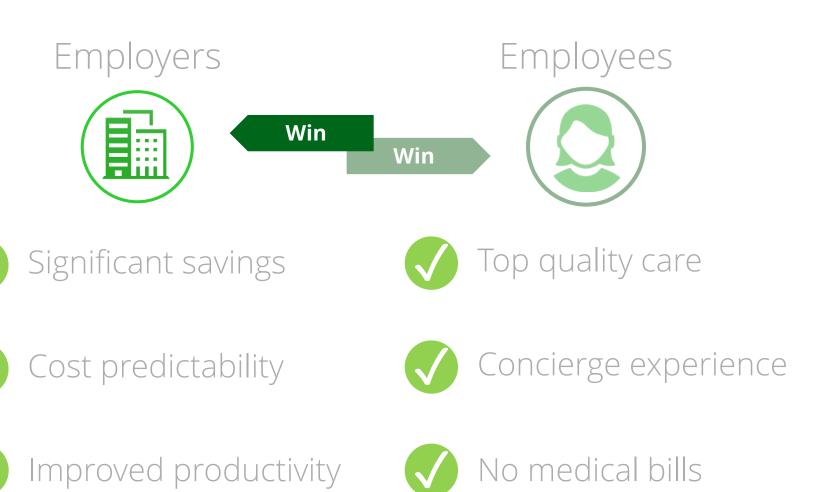

### Why Use Carrum Health?

Carrum lowers costs while improving outcomes

#### Key Benefits for Plans and Employees

#### Lower Healthcare Costs

- ✓ Plan: 25-50% savings and cost predictability
- ✓ Employees: Zero out of pocket costs (except deductible for HDHP/HSA plan enrollees)

#### Top Quality Care

- Access to best-in-class
   Centers of Excellence
- Data-driven qualification of providers
- √ 30-day readmission warranty

#### Improved Employee Experience

- ✓ Personal, high-touch Care Concierge service
- ✓ Comparison shopping tools
- ✓ Travel management (if required)