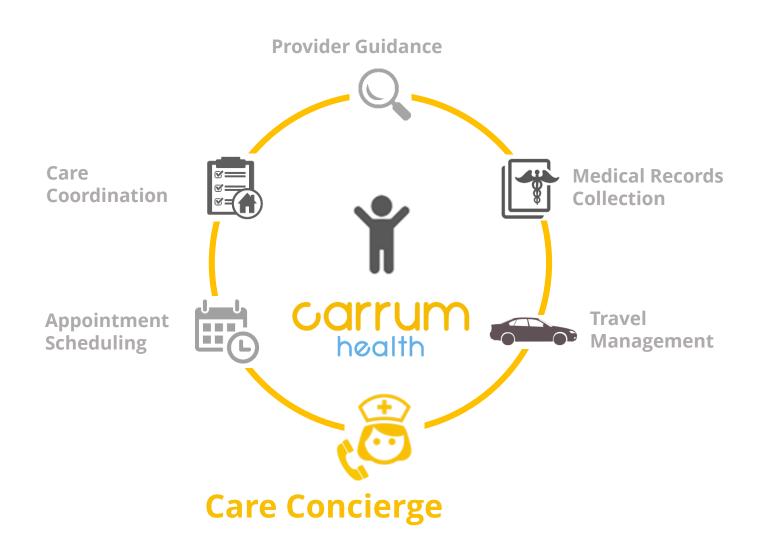

|   |                                                                                                      |  |  |  |  |
|            | Carrum Care Concierge Support (see next page)                                               |                                                                                                                                                                                                                               |   |                                                                                                      |  |  |  |  |

Each patient receives personalized support and guidance from a Care Concierge



### How Does the Program Work?

A patient's journey with Carrum Health



Receive a Diagnosis **for Surgery** 



**Meet Your Personal Care** Concierge



Receive Clearance for Surgery



**Get Your** Surgery Done















**Contact** Carrum Health



**Compare and Select Receive Full** Your Hospital and Surgeon



**Support Preparing** for Your Surgery



**Recover Smoothly** with Total Care Coordination