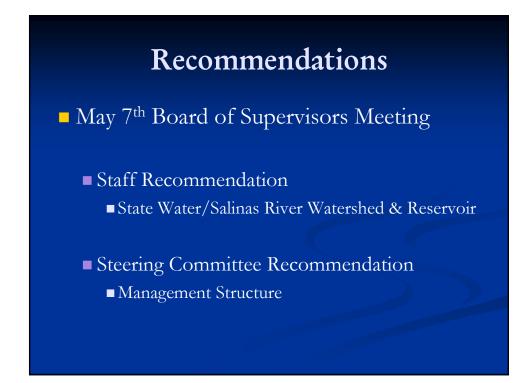

#### 12/18/12 Board Direction

"... directs staff to come back within 4 months with a prioritized list of recommendations to stabilize the Paso Robles Groundwater Basin."

May 7, 2013

## Feasibility Studies RFP Approach

- Evaluating State Water
  - Constraints/Reliability/Environmental
  - Financial/Infrastructure options
  - Contractual Requirements to Implement
- Salinas River Corridor Water Availability Analysis
  - Hydrological, Water Rights, Infrastructure Options
  - Relationship to the Basin Model
  - Environmental

## Management Structure Approach

- Evaluating Governance Options
  - Comparing and Contrasting
- Evaluating Adjudications
  - Comparing and Contrasting to Paso Basin Facts and Circumstances
- Coordinating with the Steering Committee and Others