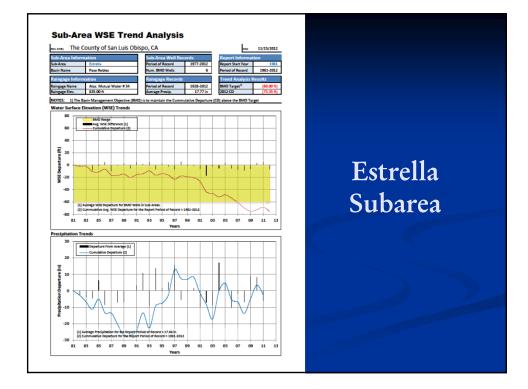

# The Extent of the Problem

- Composite Hydrographs per Basin Sub-area
- Computer Model
  Update