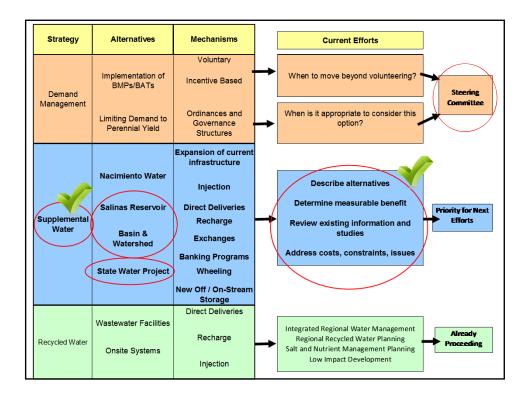

#### Pieces of the Solutions Puzzle

- Supply Management Evaluating the options and combinations of physical solutions to help stabilize levels in the future
  - Feasibility Studies/IRWM Efforts
- Demand Management What additional strategies may be necessary
  - Management Structure
- Continuing to understand the extent of the problem
  - Monitoring
  - Computer Model Update of the Basin

## Feasibility Studies RFP Approach

- Evaluating State Water
  - Constraints/Reliability/Environmental
  - Financial/Infrastructure options
  - Contractual Requirements to Implement
- Salinas River Corridor Water Availability Analysis
  - Hydrological, Water Rights, Infrastructure Options
  - Relationship to the Basin Model
  - Environmental

## Management Structure Approach

- Evaluating Governance Options
  - Comparing and Contrasting
- Evaluating Adjudications
  - Comparing and Contrasting to Paso Basin Facts and Circumstances
- Coordinating with the Steering Committee and Others