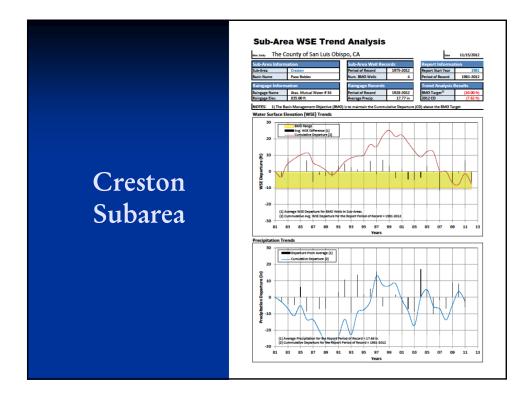

# The Extent of the Problem

- Composite Hydrographs per Basin Sub-area
- Computer Model
  Update