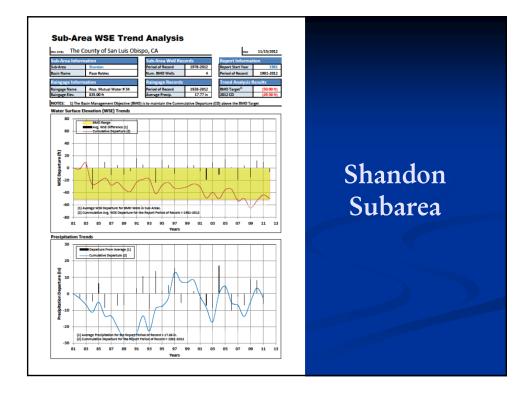

# The Extent of the Problem

- Composite Hydrographs per Basin Sub-area
- Computer Model
  Update