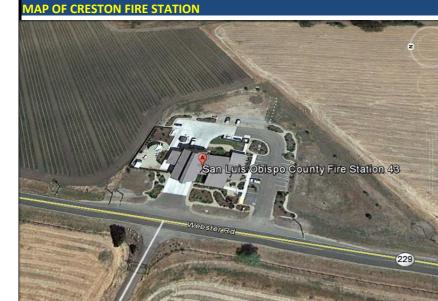

| Commur             | ity: Creston           | Department:       | Co Fire      | Responsible: Kathy MacNeill            |
|--------------------|------------------------|-------------------|--------------|----------------------------------------|
| Functional A       | rea: Public Safety     | Fund Ctr:         | 140          | Project/Request Number:                |
| Project Start D    | ate: FY 2015-16        | Status:           | Active       | 320008.02                              |
| Project T          | itle: Construct Sol    | ar Field at Cres  | ton Fire S   | Station                                |
| Project Descripti  | on                     |                   |              |                                        |
| Project will a     | ld solar panels at the | CAL FIRE/SLO Cou  | nty Fire sta | ation in Creston. This is an important |
| step we can t      | ake to moving towar    | ds renewable ener | gy sources   | where possible.                        |
| /                  | -                      |                   |              |                                        |
|                    |                        |                   |              |                                        |
| Project Justificat | ion                    |                   |              |                                        |
| 100                |                        |                   | 1            | of husiness and residence, and are     |

CAL FIRE/SLO County Fire stations are an unusual combination of business and residence, and are scattered throughout the County. CAL FIRE/SLO County Fire would like to install solar power at the Creston facility to expand renewable energy sources and inspire surrounding homes and businesses.